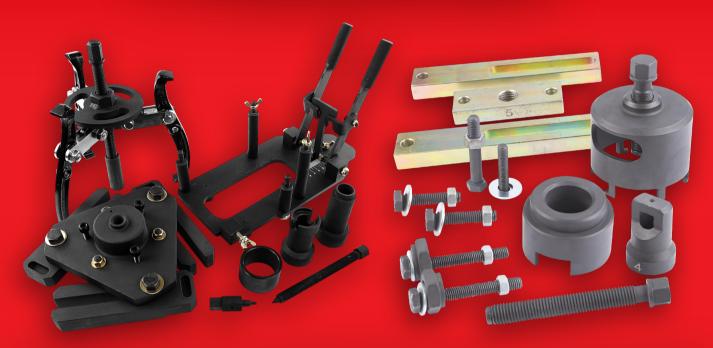

## TOOL HIRE PROGRAM

The ACS hire tool program provides an easy solution for workshops who require more specialised tools for clutch installation. This program includes a wide range of tools that are required for the successful and efficient installation of Dual Clutch Transmission and Self-Adjusting clutch kits.

- Extensive range of Dual Clutch Transmission & Self-**Adjusting Clutch installation tools**
- New actuator reset tool for Hyundai DCT transmission
- Easy process for sourcing and returning the tools
- Available with the purchase of applicable ACS clutch kits through the ACS distributor network
- Technical support through ACS