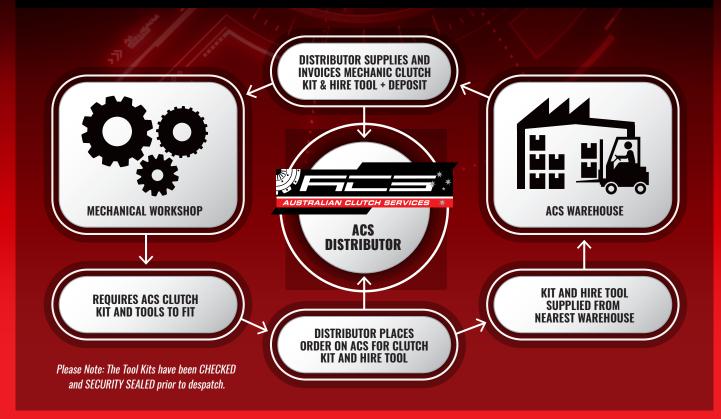

range of tools that are required for the successful and efficient installation of Dual Clutch Transmission and Self-Adjusting clutch kits.

- Extensive range of Dual Clutch Transmission & Self-**Adjusting Clutch installation tools**
- New actuator reset tool for Hyundai DCT transmission
- Easy process for sourcing and returning the tools
- Available with the purchase of applicable ACS clutch kits through the ACS distributor network
- Technical support through ACS

- Access the DCT market without the investment in vehicle specific tools
- 7 Day Hire to Allow Time for Installation Process

7 DAY HIRE

"Our mission is to provide the highest Quality, Innovation & Service to our customers across Australia and around the world'



WWW.AUSTRALIANCLUTCH.COM.AU











## **TOOL HIRE PROCESS**



## **TOOL RETURN PROCESS**



"Our mission is to provide the highest Quality, Innovation & Service to our customers across Australia and around the world'

CALL 1800 CLUTCH (258 824)

WWW.AUSTRALIANCLUTCH.COM.AU