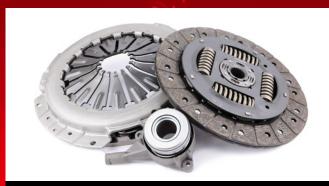

#### **500 SERIES KIT**

Pressure plate, friction disc & flywheel (+ release bearing where required)

#### **600 SERIES KIT**

Pressure plate, friction disc, concentric slave cylinder & flywheel

In addition to the various kit options, ACS includes an alignment tool and spigot bearing where required in their ClutchPro Plus kits and across their performance range.