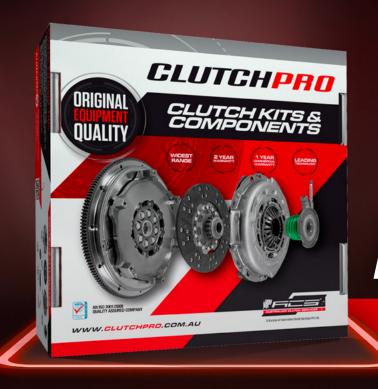

# FEATURE

THE COMPLETE

- Kits developed to suit vehicle specific applications.
- Fitting hardware including alignment tool, bolts, thread lock and grease as required."
- Different kit levels depending on requirements (see reverse page).

- Concentric Slave Cylinder Included (400 and 600 series kits).
- One box solution for workshops.
- Kits for thousands of applications.
- Clutch engineered to suit OE specifications for optimal performance and durability.

\* Vehicle and kit type specific, see our online catalogue for further information.

"Our mission is to provide the highest Quality, Innovation & Service to our customers across Australia and around the world'