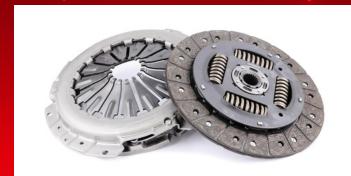

### STANDARD SERIES KIT

Pressure plate, friction disc (+ release bearing where required)