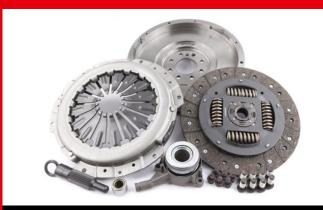

# FEATURE

THE COMPLETE

- Kits developed to suit vehicle specific applications.
- Fitting hardware including alignment tool, bolts, thread lock and grease as required."
- Different kit levels depending on requirements (see reverse page).

- Concentric Slave Cylinder Included (400 and 600 series kits).
- One box solution for workshops.
- Kits for thousands of applications.
- Clutch engineered to suit OE specifications for optimal performance and durability.

### STANDARD SERIES KIT

Pressure plate, friction disc (+ release bearing where required)

#### **400 SERIES KIT**

Pressure plate, friction disc & concentric slave cylinder

#### **500 SERIES KIT**

Pressure plate, friction disc & flywheel (+ release bearing where required)

#### **600 SERIES KIT**

Pressure plate, friction disc, concentric slave cylinder & flywheel

In addition to the various kit options, ACS includes an alignment tool and spigot bearing where required in their ClutchPro Plus kits and across their performance range.