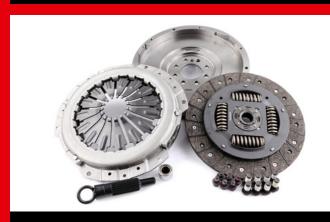

#### **400 SERIES KIT**

Pressure plate, friction disc & concentric slave cylinder

#### **600 SERIES KIT**

Pressure plate, friction disc, concentric slave cylinder & flywheel

In addition to the various kit options, ACS includes an alignment tool and spigot bearing where required in their ClutchPro Plus kits and across their performance range.