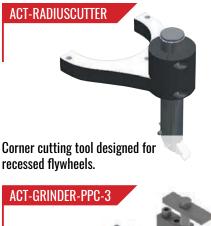

ACS also stock a wide range of spare parts such as grinding wheels for routine maintenance.

Corner cutting tool replacement piece for ACT-RADIUSCUTTER.

Designed specifically for cast iron flywheels, This grinding wheel is normally the most regularly used.