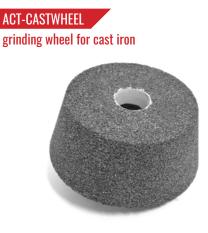

ACS also stock a wide range of spare parts such as grinding wheels for routine maintenance.

Corner cutting tool replacement piece for ACT-RADIUSCUTTER.

Designed specifically for cast iron flywheels, This grinding wheel is normally the most regularly used.