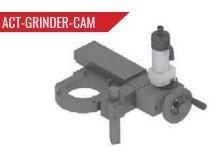

## Specialist tools and accessories

Cutting Assembly (Motorised).

Clamping device for pressure plate.

available upon request

Clamping device for pressure plate.

Used in a variety of performance and OE

developed for this material.