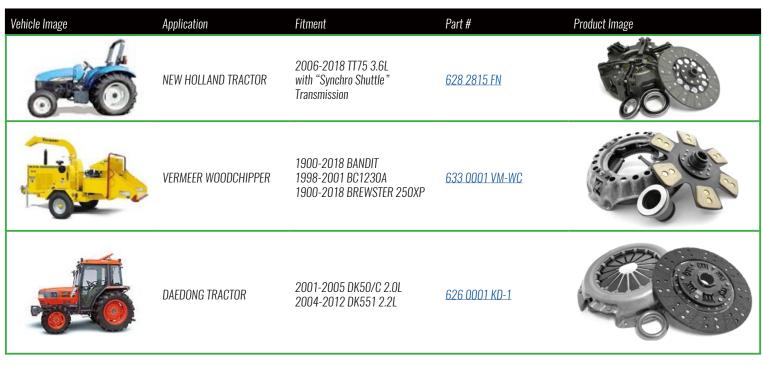

of individual components and complete clutch kits. AG Clutch also has access to a large distribution network and 8 warehouses around Australia meaning you can get that vehicle or equipment back into operation as quickly as possible.

#### Forklift Clutch Systems 🖶

Rely on the best for your Forklift with AG Clutch. For over 25 years, the staff at AG Clutch have been manufacturing, supplying and modifying forklift clutch kits and equipment. AG Clutch offers a comprehensive range of forklift clutch kits and clutch components for a wide range of makes and models.

### Marine Clutch Systems 🖊

AG Clutch doesn't just supply clutch kits and components for land based vehicles, we also provide clutch components for watercraft including ski boats, fishing boats, charter vessels and luxury yachts.





"**Our mission** is to provide the highest Quality, Innovation & Service to our customers across Australia and around the world"