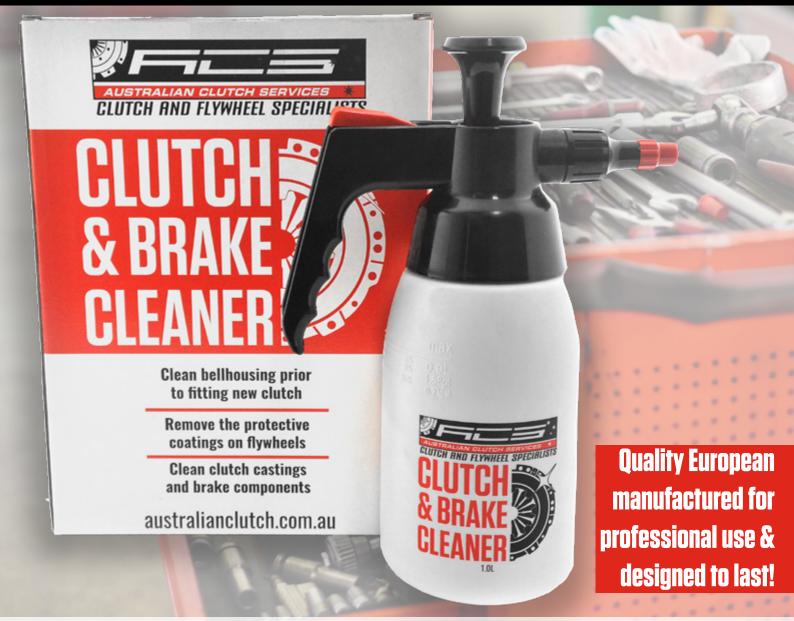

## GLEAN II UP

**Now available from ACS** the **Pressure Sprayer** has been specifically developed to resist harsh chemical solvents. Its industrial grade quality ensures long life in professional applications.

**Ideal for cleaning:** 

- **Bell Housings**
- Flywheels
- Clutch Forks

- Brake Components
- Mechanical Parts
- General Workshop Use

Keeping surfaces clean & free from contaminants ensures the best possible start to life for any new clutch installation and assists in reducing any potential warranty issues due to contamination.