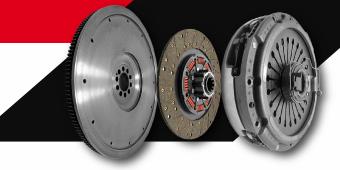

## LDV LIGHT COMMERCIAL VEHICLES

As part of Australian Clutch Services mission to provide the "highest Quality; Innovation & Service" ACS continues to expand our range of clutch products for both new and old vehicles.

The LDV vehicle range is becoming popular throughout Australian and New Zealand and ACS now cater for these vehicles. Whether it be a T60 utility or a G10 or V80 van with 5 & 6 speed transmissions, ACS now range ClutchPro kits and flywheels for these applications with heavy duty options also available.