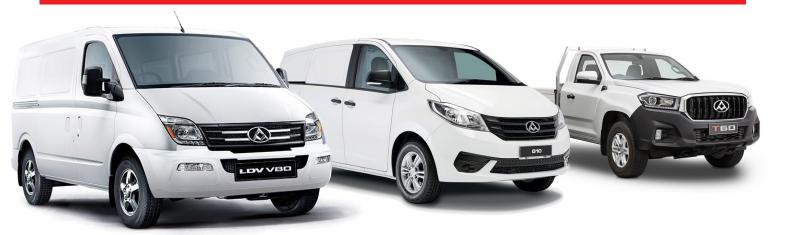

## LDV LIGHT COMMERCIAL VEHICLES

As part of Australian Clutch Services mission to provide the "highest Quality; Innovation & Service" ACS continues to expand our range of clutch products for both new and old vehicles.

The LDV vehicle range is becoming popular throughout Australian and New Zealand and ACS now cater for these vehicles. Whether it be a T60 utility or a G10 or V80 van with 5 & 6 speed transmissions, ACS now range ClutchPro kits and flywheels for these applications with heavy duty options also available.