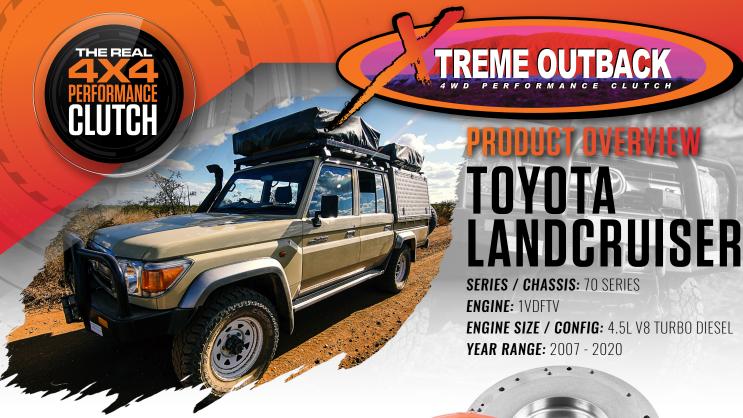

## 70 Series Heavy Duty Clutch Upgrades

The Xtreme Outback range of heavy duty upgrades to suit the Toyota LandCruiser are designed and tested to ensure the highest quality and performance. With a wide range of upgrades including the extra heavy duty option (58% increase in clamping force) and with excellent driveability from all options, the 70 Series upgrade range is ideal for all vehicle applications.